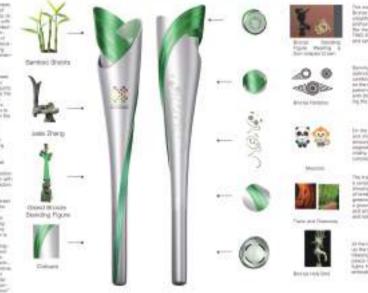

In principle, following operational areas will be set in each VMC: a media workroom, media tribunes, a press conference room, a mixed zone, photo positions, and an official information service office, all of which are managed and coordinated by the venue media manager.

### 5.6.2 INFO System

The INFO System will be open to all accredited media three days before TWG 2025 Chengdu. It will provide free official information services, including text and pictures. The official information service team is being built and is expected to be operational by late June.

Email Address: mediaoperations@theworldgames2025.com