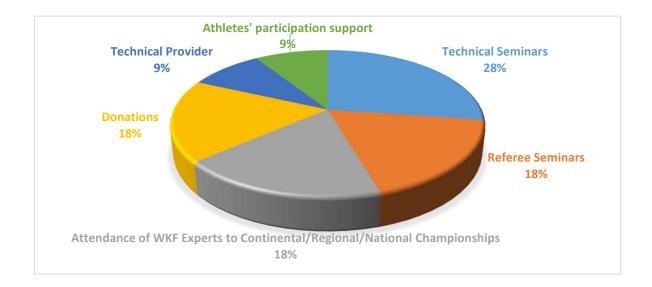

## SUMMARY OF SUPPORT PROGRAMMES 2018

| DATE     | CF                   | VENUE/<br>NF | ACTIVITY                                                                                     | CONCEPT                                                                                                                        |
|----------|----------------------|--------------|----------------------------------------------------------------------------------------------|--------------------------------------------------------------------------------------------------------------------------------|
| January  | PKF                  | Canada       | Technical Seminar                                                                            | Expert's Flight<br>ticket                                                                                                      |
|          |                      |              |                                                                                              | Expert's Honoraria                                                                                                             |
| May      | AKF                  | Philippines  | Referee Seminar                                                                              | Expert's Flight<br>ticket                                                                                                      |
|          |                      |              |                                                                                              | Expert's Honoraria                                                                                                             |
| July     | UFAK                 | Burundi      | Sport Protections<br>Donation to Burundi<br>Judo Federation /<br>Olymic Channel<br>Programme | Sport Protectons +<br>Shipping                                                                                                 |
| August   | UFAK                 | Burundi      | Technical Seminar<br>Friendships Games<br>/Peace and Sport<br>Programme                      | Expert's Flight<br>ticket<br>Expert's Honoraries<br>+ Visa                                                                     |
|          |                      |              |                                                                                              | Expert's<br>Accommodation                                                                                                      |
| August   | UFAK                 | Rwanda       | Tatami Donation                                                                              | Tatami cost                                                                                                                    |
|          |                      |              |                                                                                              | Shipping cost                                                                                                                  |
|          |                      |              | Technical Seminar                                                                            | Expert's Flight<br>ticket + Visa                                                                                               |
|          |                      |              |                                                                                              | Expert's Honoraria                                                                                                             |
|          |                      |              | Referee Seminar +<br>Championships<br>support                                                | Expert's Flight<br>ticket                                                                                                      |
|          |                      |              |                                                                                              | Expert's Honoraria                                                                                                             |
|          |                      |              | Technical Provider                                                                           | 2 Flight tickets                                                                                                               |
|          |                      |              |                                                                                              | 2 Honorarias                                                                                                                   |
| November | WKF NFs<br>Worldwide | Madrid       | Support to<br>disadvataged NF's<br>(athletes attendance)                                     | Flight tickets +<br>Accommodation<br>full board + local<br>transportation +<br>meals stadium for<br>the selected<br>Federation |